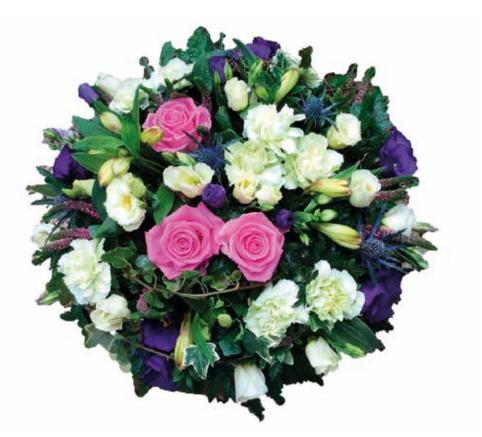

## Rose & Gerbera Open Design Cross

Select your colour theme:

Orange

Pink

Dark Red

Pillar Box Red

White

Yellow