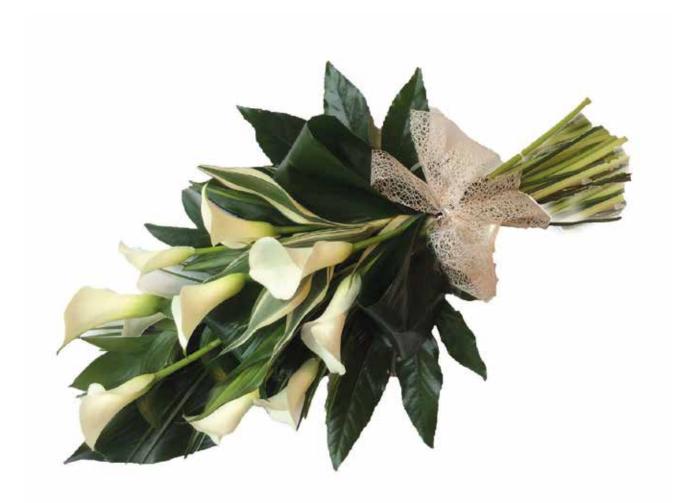

www.bristolfunerals.co.uk

Freephone 0800 018 4386

## **Cherished** Pillow



Let Our Family Care For Your Family

28

#### **Classic Scented Freesia Posy**



#### Garden Rose Posy



Available Size: 40cm

Select your Rose colour:



Pink



Yellow



White





Orange



Lilac

Let Our Family Care For Your Family

30

#### Woodland Posy



Available Size: 40cm

Select your Rose colour:



Yellow



White







Lilac

www.bristolfunerals.co.uk

Freephone 0800 018 4386

#### Rose & Lily Teardrop Spray



Select your Rose colour:





Pink

Yellow



White





Orange



Lilac

Let Our Family Care For Your Family

32

## Carnation & Lisianthus Teardrop Spray



Available Size: 50cm

Select your Carnation colour:



www.bristolfunerals.co.uk

Freephone 0800 018 4386

## Calla Tied Sheaf



Contains 10 stems

Let Our Family Care For Your Family



# Rose Sheaf



Classic, luxurious long stemmed roses with foliage and natural tie. Available with 10 stems or 20 stems.

Select your Rose colour:



35

# Small Rose Sheaf



Classic, 6 stemmed roses with foliage and natural tie.

PinkYellowWhiteRedOrangeLilac

Select your Rose colour:



Let Our Family Care For Your Family

# Rose Bud Tied Posy



20 roses with foliage and natural tie.

Select your Rose colour:



www.bristolfunerals.co.uk

Freephone 0800 018 4386

# **Tied Scented Oriental Lilies**



Choose either 5 stems or 10 stems with foliage and natural tie. Select your colour theme:

- Pink
- White

38

Let Our Family Care For Your Family

## Gates of Heaven



Select your Rose colour:





Yellow



White









Lilac