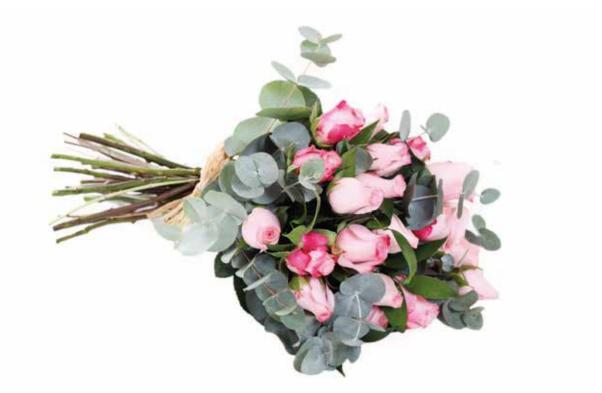

#### Garden Rose Posy

Available Size: 40cm

Select your Rose colour:

Pink

Yellow

White

Orange

Lilac

#### Woodland Posy

Available Size: 40cm

Select your Rose colour:

Yellow

White

Lilac

www.bristolfunerals.co.uk

Freephone 0800 018 4386