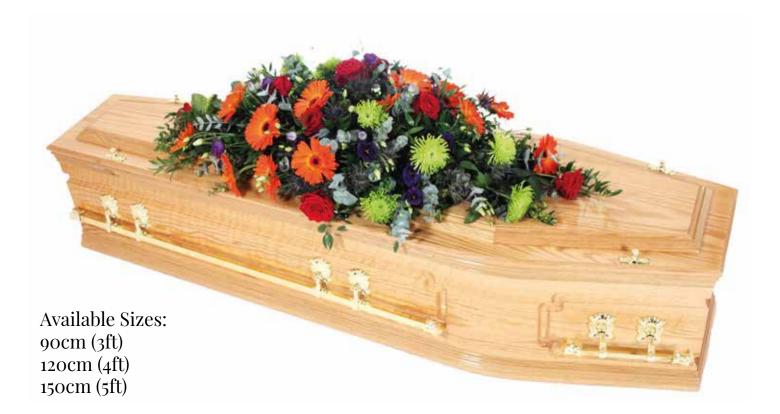

#### Gerbera & Rose Coffin Spray

90cm (3ft) 120cm (4ft) 150cm (5ft)

#### Select your colour theme:

5