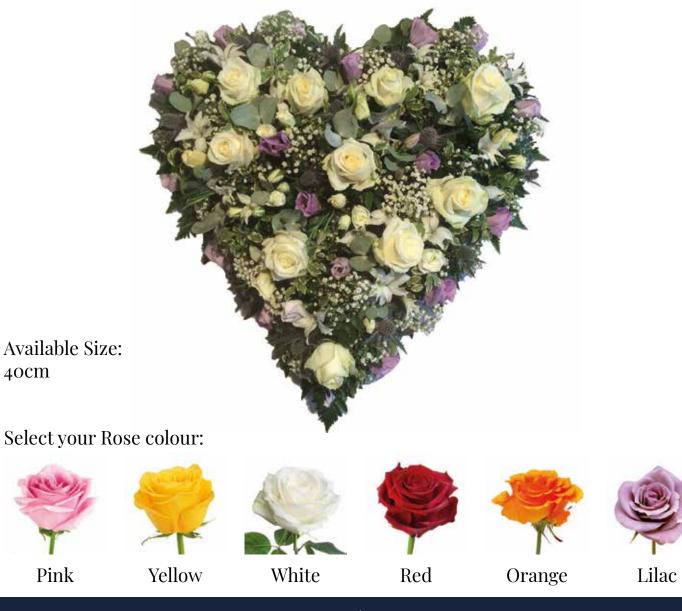

## Petite Gypsophila Heart

Available Size: 40cm

Select your Rose colour:

Pink

Yellow

White

Lilac

www.bristolfunerals.co.uk