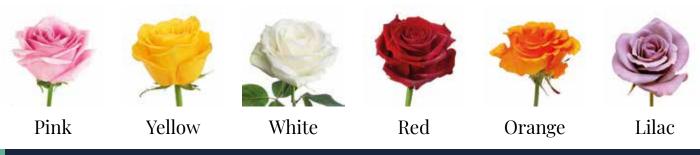

## Classic Rose Coffin Spray

Select your Rose colour:

Pink

Yellow

White

Orange

Lilac

## Woodland Coffin Spray

Available Sizes: 90cm (3ft) 120cm (4ft) 150cm (5ft)

Select your Rose colour:

Yellow

White

Orange

Lilac

Let Our Family Care For Your Family

## Cherished Cross - Ribbon Edge

Available Sizes: 90cm (3ft) 120cm (4ft) 150cm (5ft)

Select your Rose colour:

Yellow

White

Red

Orange

Lilac

#### Garden Rose Posy

Available Size: 40cm

Select your Rose colour:

Pink

Yellow

White

Orange

Lilac

#### Rose & Lily Teardrop Spray

Select your Rose colour:

Pink

Yellow

White

Orange

Lilac

Let Our Family Care For Your Family