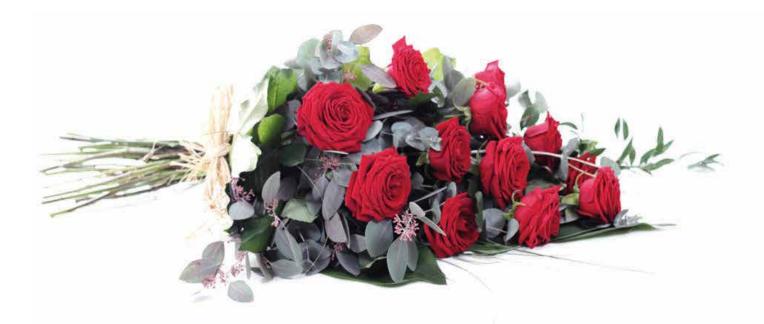

# Rose Sheaf

Classic, luxurious long stemmed roses with foliage and natural tie. Available with 10 stems or 20 stems.

Select your Rose colour:

35