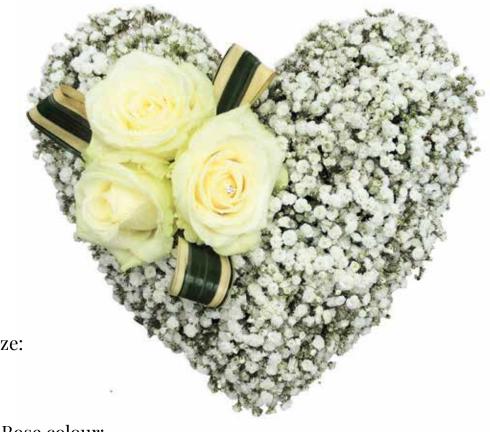

## Petite Gypsophila Heart

Available Size: 40cm

Select your Rose colour:

Pink

Yellow

White

Lilac

www.bristolfunerals.co.uk