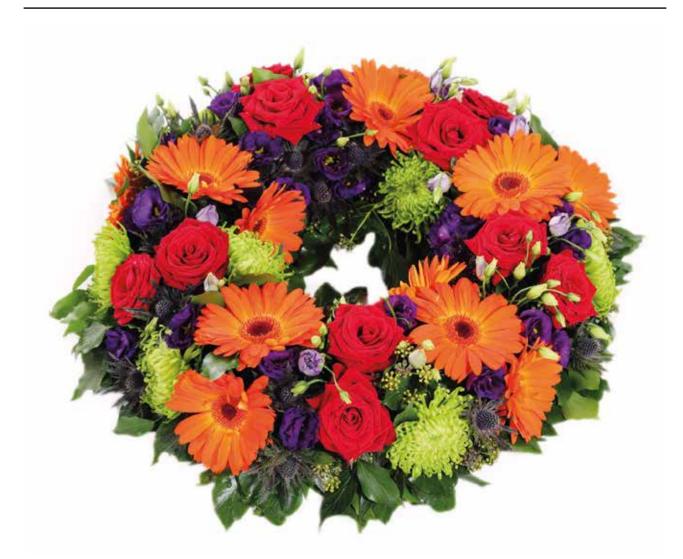

#### Large Vibrant Wreath

Available Size: 60cm Diameter

Let Our Family Care For Your Family