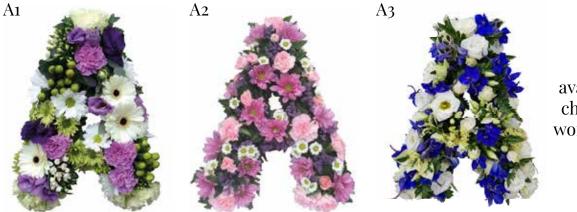

#### **Contemporary Letters**

Contemporary lettering is available in your choice of name, wording & colour theme

**Floral Letters** 

available in your choice of name, wording & colour theme