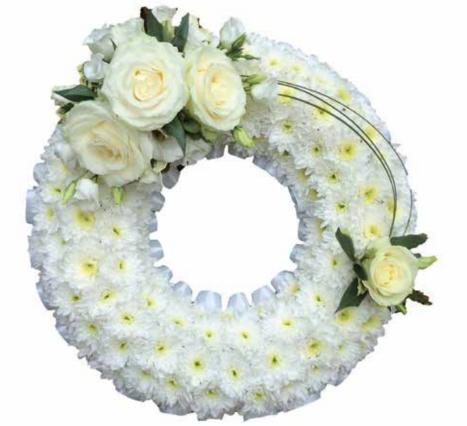

## Cherished Wreath - Ribbon Edge

Available Size: 40cm

Select your Rose colour:

Pink

Yellow

Orange

Lilac

Let Our Family Care For Your Family