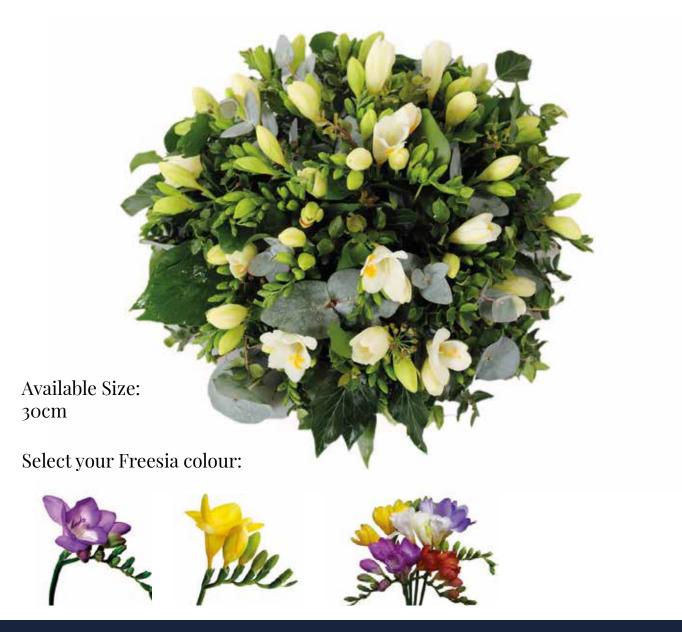

unerals.co.uk

Freephone 0800 018 4386



## Cherished Wreath - Ribbon Edge



Available Size: 40cm

Select your Rose colour:



Pink



Yellow







Orange



Lilac

Let Our Family Care For Your Family



## Traditional Ribbon Edge Wreath



Pink

www.bristolfunerals.co.uk

Freephone 0800 018 4386

#### Large Vibrant Wreath



Available Size: 60cm Diameter

Let Our Family Care For Your Family



#### Contemporary Grouped Wreath



Available Size: 40cm

#### Rose & Garden Foliage Wreath



Available Size: 45cm

Let Our Family Care For Your Family



## **Cherished** Cushion



Available Sizes: 30cm 40cm

Select your Rose colour:



www.bristolfunerals.co.uk

Freephone 0800 018 4386

## **Cherished** Pillow



Let Our Family Care For Your Family

28

#### **Classic Scented Freesia Posy**



#### Garden Rose Posy



Available Size: 40cm

Select your Rose colour:



Pink



Yellow



White





Orange



Lilac

Let Our Family Care For Your Family

30

#### Woodland Posy



Available Size: 40cm

Select your Rose colour:



Yellow



White







Lilac

www.bristolfunerals.co.uk

Freephone 0800 018 4386

#### Rose & Lily Teardrop Spray



Select your Rose colour:





Pink

Yellow



White





Orange



Lilac

Let Our Family Care For Your Family

32

## Carnation & Lisianthus Teardrop Spray



Available Size: 50cm

Select your Carnation colour:



www.bristolfunerals.co.uk

Freephone 0800 018 4386

## Calla Tied Sheaf



Contains 10 stems

Let Our Family Care For Your Family



# Rose Sheaf



Classic, luxurious long stemmed roses with foliage and natural tie. Available with 1