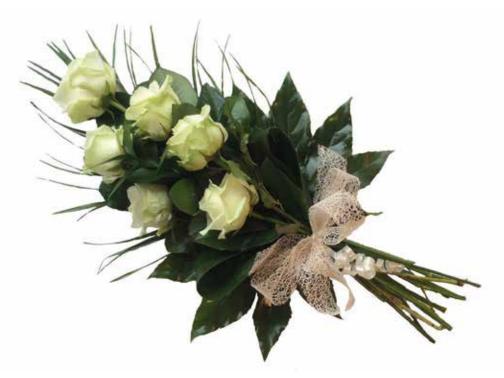

# Rose Sheaf

Classic, luxurious long stemmed roses with foliage and natural tie. Available with 10 stems or 20 stems.

Select your Rose colour:

35

# Small Rose Sheaf

Classic, 6 stemmed roses with foliage and natural tie.

PinkYellowWhiteRedOrangeLilac

Select your Rose colour:

Let Our Family Care For Your Family