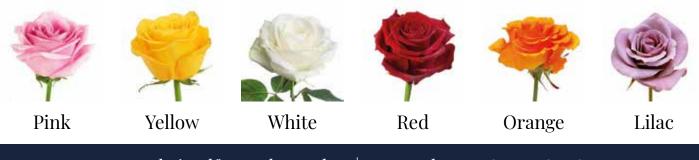

## Classic Rose Coffin Spray

Select your Rose colour:

Pink

Yellow

White

Orange

Lilac

## Woodland Coffin Spray

Available Sizes: 90cm (3ft) 120cm (4ft) 150cm (5ft)

Select your Rose colour:

Yellow

White

Orange

Lilac

Let Our Family Care For Your Family

## Cherished Cross - Ribbon Edge

Available Sizes: 90cm (3ft) 120cm (4ft) 150cm (5ft)

Select your Rose colour:

Yellow

White

Red

Orange

Lilac

## Traditional Ribbon Edge Heart

Available Sizes: 30cm 40cm 50cm

Select your Rose colour:

Pink

Yellow

Orange

Lilac

Let Our Family Care For Your Family

## Cherished Wreath - Ribbon Edge

Available Size: 40cm

Select your Rose colour:

Pink

Yellow

Orange

Lilac

Let Our Family Care For Your Family

#### Garden Rose Posy

Available Size: 40cm

Select your Rose colour:

Pink

Yellow

White

Orange

Lilac

#### Rose & Lily Teardrop Spray

Select your Rose colour:

Pink

Yellow

White

Orange

Lilac

Let Our Family Care For Your Family

## Gates of Heaven

Select your Rose colour:

Yellow

White

Lilac

www.bristolfunerals.co.uk

Freephone 0800 018 4386