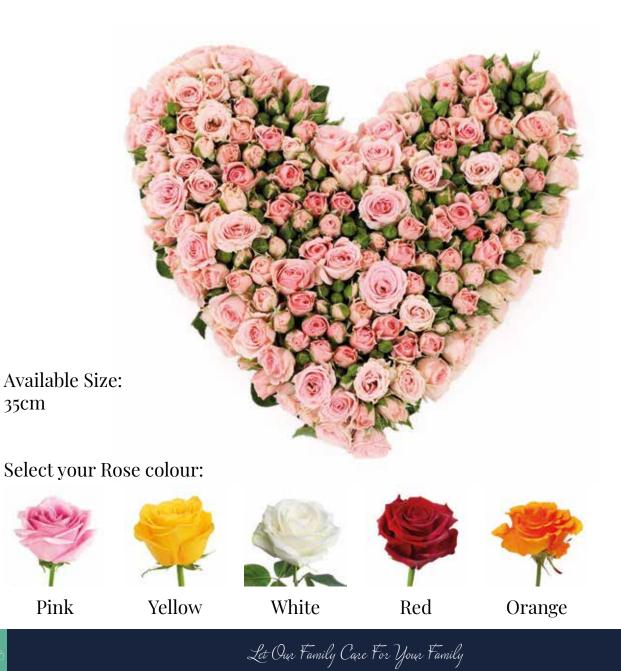

## Traditional Ribbon Edge Heart

Available Sizes: 30cm 40cm 50cm

Select your Rose colour:

Pink

Yellow

Orange

Lilac

Let Our Family Care For Your Family