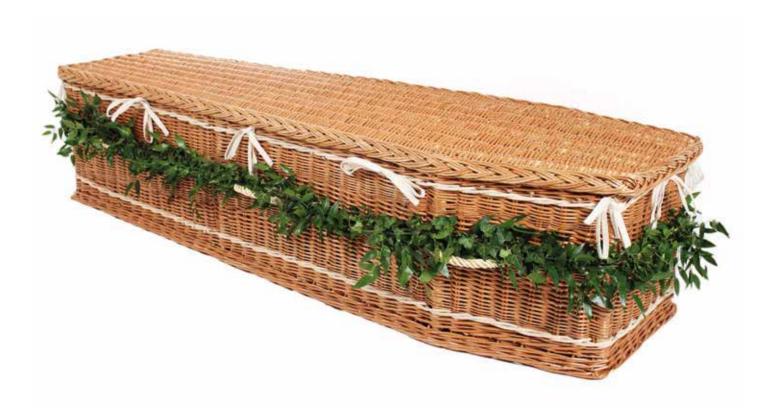

Orange



Lilac



## Traditional Coffin Spray



Select your colour theme:

- Pink & White
- Lilac & White
- Yellow & White
- Red & White



## Woodland Coffin Spray



Available Sizes: 90cm (3ft) 120cm (4ft) 150cm (5ft)

Select your Rose colour:







Yellow



White







Orange



Lilac

Let Our Family Care For Your Family



#### Gerbera & Rose Coffin Spray



90cm (3ft) 120cm (4ft) 150cm (5ft)

#### Select your colour theme:





5

## Contemporary Vibrant Coffin Spray



Select your colour theme:



Orange



Pink

nge



Dark Red



White



Yellow



Pillar Box Red



Let Our Family Care For Your Family

## Small Traditional Coffin Spray



Select your colour theme:

- Pink & White
- Lilac & White
- Orange & White
- Yellow & White
- Red & White



## Willow Coffin Garland







## Willow Coffin Garland with Roses



#### Select your Rose colour:



www.bristolfunerals.co.uk

Freephone 0800 018 4386

9

## Cherished Cross - Ribbon Edge



Available Sizes: 90cm (3ft) 120cm (4ft) 150cm (5ft)

Select your Rose colour:







Yellow



White

Red



Orange



Lilac

Let Our Family Care For Your Family

10

## Traditional Cross – Foliage Edge



Available Sizes: 90cm (3ft) 120cm (4ft) 150cm (5ft)

Select your Rose colour:



11

## Rose & Gerbera Open Design Cross

Select your colour theme:



Orange



Pink



Dark Red



Pillar Box Red



White



Yellow



Available Sizes: 90cm (3ft) 120cm (4ft) 150cm (5ft)

Let Our Family Care For Your Family

#### Natural Twig Cross



Available Size: 90cm (3ft)



## **Traditional Letters**



Traditional lettering is avail