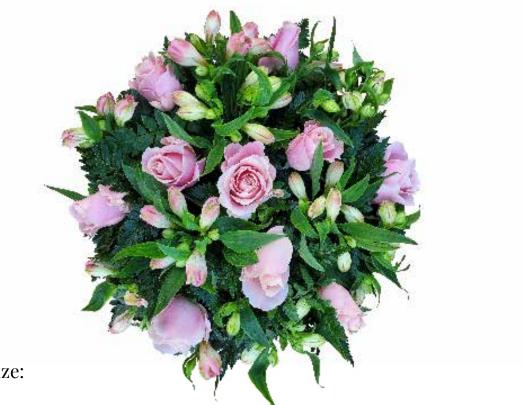

#### Garden Rose Posy

Available Size: 40cm

Select your Rose colour:

Pink

Yellow

White

Orange

Lilac