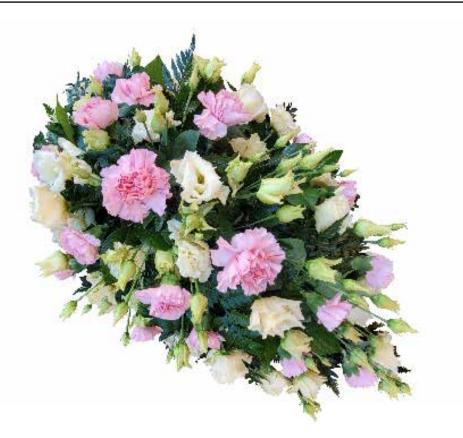

## Carnation & Lisianthus Teardrop Spray

Available Size: 50cm

Select your Carnation colour:

www.bristolfunerals.co.uk

Freephone 0800 018 4386