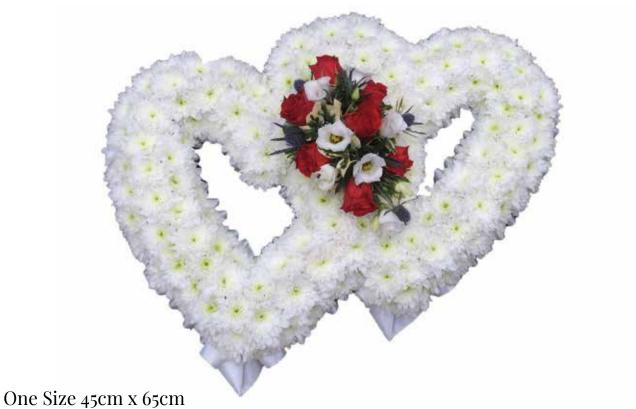

## Traditional Double Ribboned Heart

Select your Rose colour:

www.bristolfunerals.co.uk

Freephone 0800 018 4386

17