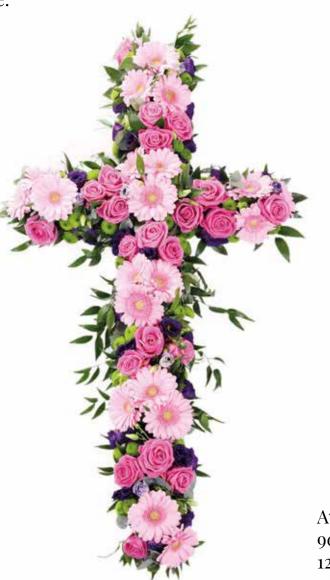

## Traditional Cross – Foliage Edge

Available Sizes: 90cm (3ft) 120cm (4ft) 150cm (5ft)

Select your Rose colour:

11

## Rose & Gerbera Open Design Cross

Select your colour theme:

Orange

Pink

Dark Red

Pillar Box Red

White

Yellow

Available Sizes: 90cm (3ft) 120cm (4ft) 150cm (5ft)

Let Our Family Care For Your Family