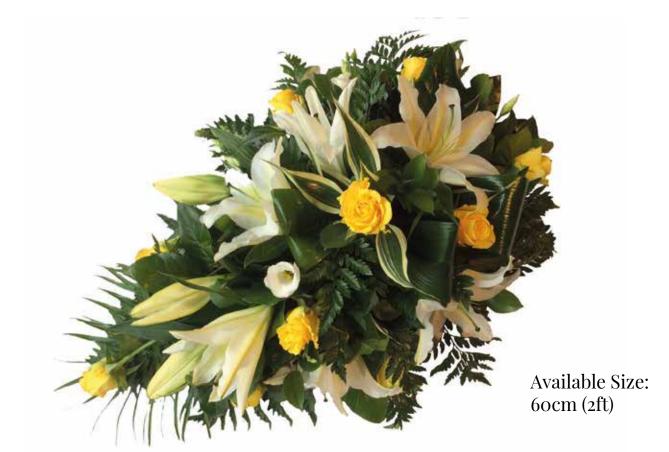

# **Tied Scented Oriental Lilies**

Choose either 5 stems or 10 stems with foliage and natural tie. Select your colour theme:

- Pink
- White

38

Let Our Family Care For Your Family