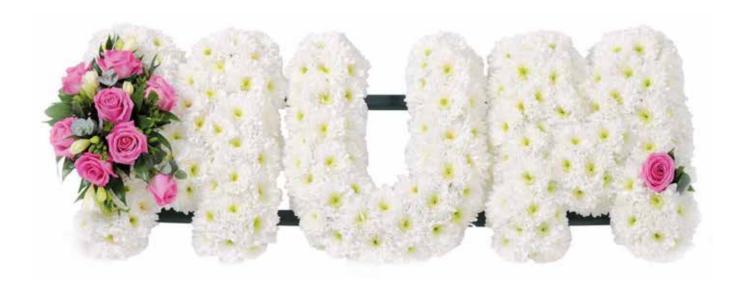

## **Traditional Letters**

Traditional lettering is available in your choice of name or wording. White base with a choice of coloured rose sprays

Select your Rose colour:

Let Our Family Care For Your Family