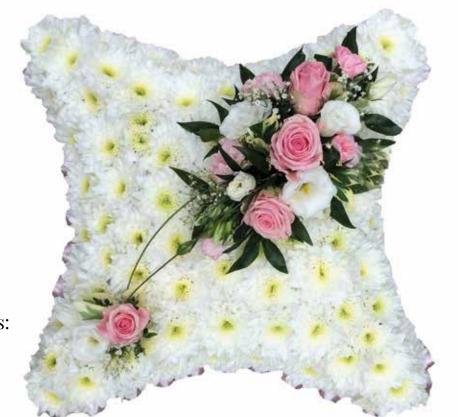

## **Cherished** Cushion

Available Sizes: 30cm 40cm

Select your Rose colour:

www.bristolfunerals.co.uk

Freephone 0800 018 4386

## **Cherished** Pillow

Let Our Family Care For Your Family

28