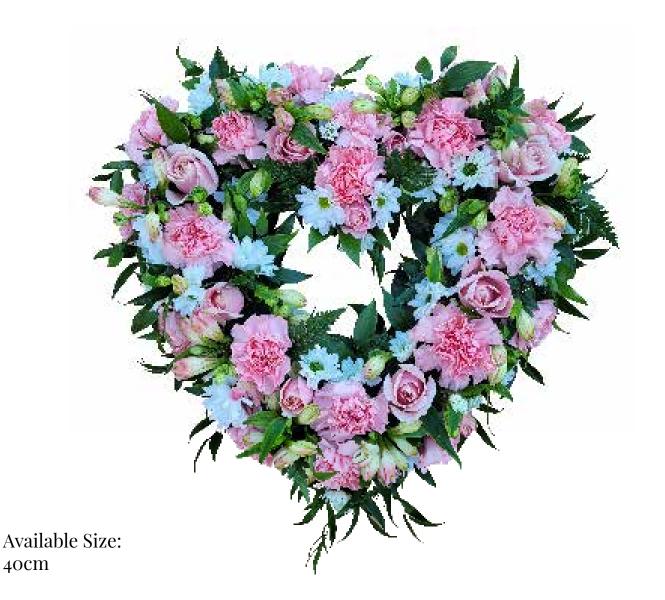

tural Twig Cross



Available Size: 90cm (3ft)



## **Traditional Letters**



Traditional lettering is available in your choice of name or wording. White base with a choice of coloured rose sprays

Select your Rose colour:



Let Our Family Care For Your Family

#### **Contemporary Letters**



Contemporary lettering is available in your choice of name, wording & colour theme

**Floral Letters** 



available in your choice of name, wording & colour theme



## Traditional Ribbon Edge Heart



Available Sizes: 30cm 40cm 50cm

Select your Rose colour:



Pink



Yellow







Orange



Lilac

Let Our Family Care For Your Family

16

## Traditional Double Ribboned Heart



Select your Rose colour:



www.bristolfunerals.co.uk

Freephone 0800 018 4386

17

#### Open Rose & Carnation Heart







#### Country Garden Heart



www.bristolfunerals.co.uk

40cm

Freephone 0800 018 4386

19

#### Petite Rose Bud Heart



20

## Petite Gypsophila Heart



Available Size: 40cm

Select your Rose colour:



Pink





Yellow



White







Lilac

www.bristolfunerals.co.uk

Freephone 0800 018 4386



## Cherished Wreath - Ribbon Edge



Available Size: 40cm

Select your Rose colour:



Pink



Yellow







Orange



Lilac

Let Our Family Care For Your Family



## Traditional Ribbon Edge Wreath



Pink

www.bristolfunerals.co.uk

Freephone 0800 018 4386

#### Large Vibrant Wreath



Available Size: 60cm Diameter

Let Our Family Care For Your Family



#### Contemporary Grouped Wreath



Available Size: 40cm

#### Rose & Garden Foliage Wreath



Available Size: 45cm

Let Our Family Care