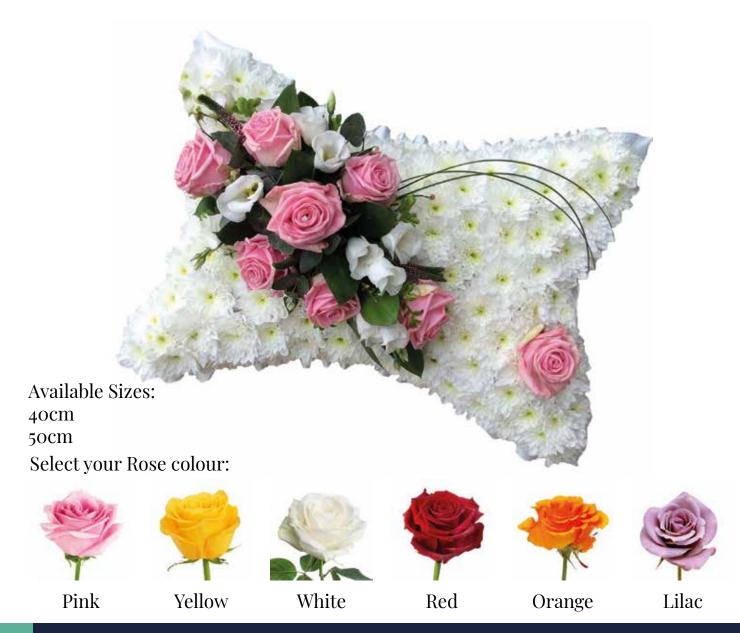

## **Cherished** Cushion

Available Sizes: 30cm 40cm

Select your Rose colour:

www.bristolfunerals.co.uk

Freephone 0800 018 4386