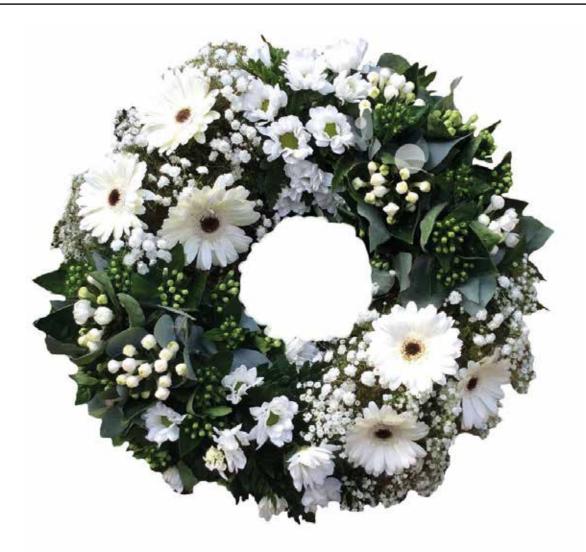

colour:



www.bristolfunerals.co.uk

Freephone 0800 018 4386

17

#### Open Rose & Carnation Heart







#### Country Garden Heart



www.bristolfunerals.co.uk

40cm

Freephone 0800 018 4386

19

#### Petite Rose Bud Heart



20

## Petite Gypsophila Heart



Available Size: 40cm

Select your Rose colour:



Pink





Yellow



White







Lilac

www.bristolfunerals.co.uk

Freephone 0800 018 4386



## Cherished Wreath - Ribbon Edge



Available Size: 40cm

Select your Rose colour:



Pink



Yellow







Orange



Lilac

Let Our Family Care For Your Family



## Traditional Ribbon Edge Wreath



Pink

www.bristolfunerals.co.uk

Freephone 0800 018 4386

#### Large Vibrant Wreath



Available Size: 60cm Diameter

Let Our Family Care For Your Family



#### Contemporary Grouped Wreath



Available Size: 40cm

#### Rose & Garden Foliage Wreath



Available Size: 45cm

Let Our Family Care For Your Family



## **Cherished** Cushion



Available Sizes: 30cm 40cm

Select your Rose colour:



www.bristolfunerals.co.uk

Freephone 0800 018 4386

## **Cherished** Pillow



Let Our Family Care For Your Family

28

#### **Classic Scented Freesia Posy**



#### Garden Rose Posy



Available Size: 40cm

Select your Rose colour:



Pink



Yellow



White





Orange



Lilac

Let Our Family Care For Your Family

30

#### Woodland Posy



Available Size: 40cm

Select your Rose colour:



Yellow



White







Lilac

www.bristolfunerals.co.uk

Freephone 0800 018 4386

#### Rose & Lily Teardrop Spray



Select your Rose colour:





Pink

Yellow



White





Orange



Lilac

Let Our