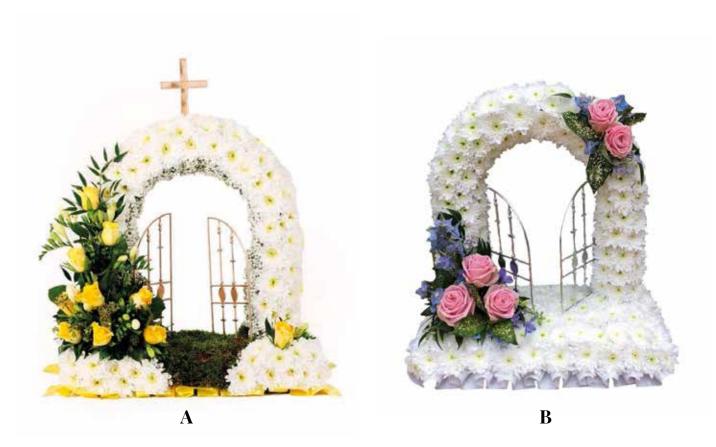

## Gates of Heaven

Select your Rose colour:

Yellow

White

Lilac

www.bristolfunerals.co.uk

Freephone 0800 018 4386