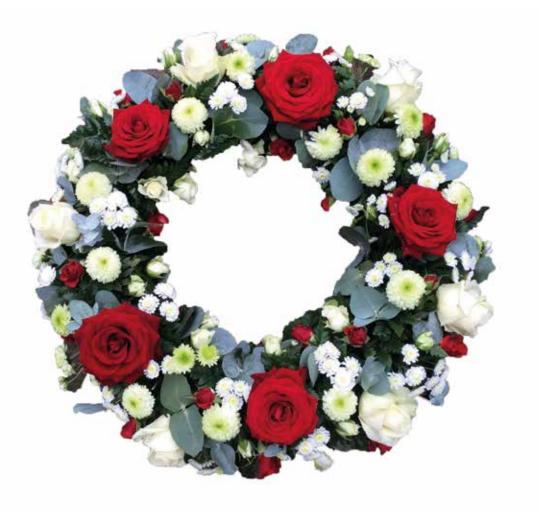

#### Rose & Garden Foliage Wreath

Available Size: 45cm

Let Our Family Care For Your Family