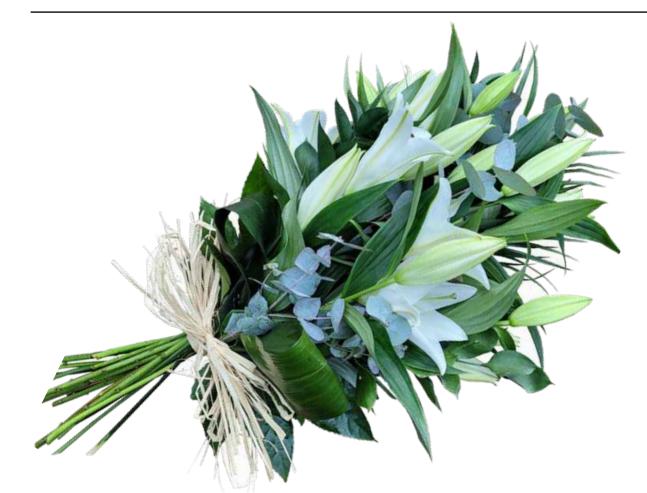

# **Tied Scented Oriental Lilies**

Choose either 5 stems or 10 stems with foliage and natural tie. Select your colour theme:

- Pink
- White

38

Let Our Family Care For Your Family