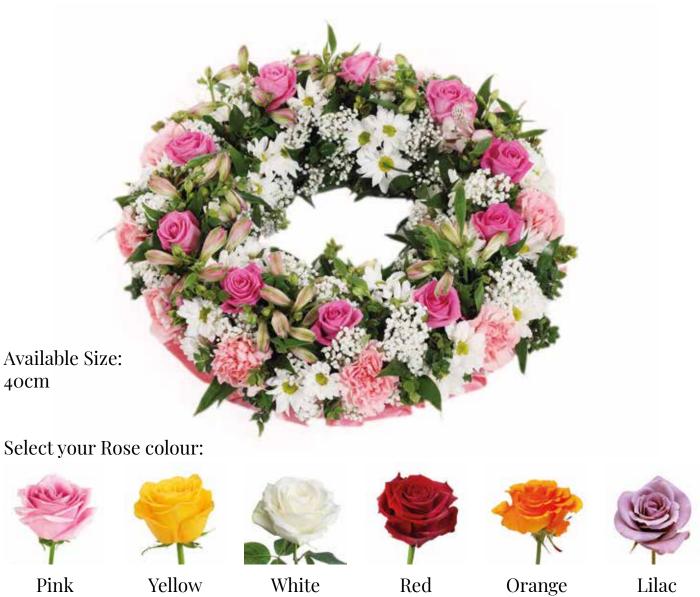

## Cherished Wreath - Ribbon Edge

Available Size: 40cm

Select your Rose colour:

Pink

Yellow

Orange

Lilac

Let Our Family Care For Your Family